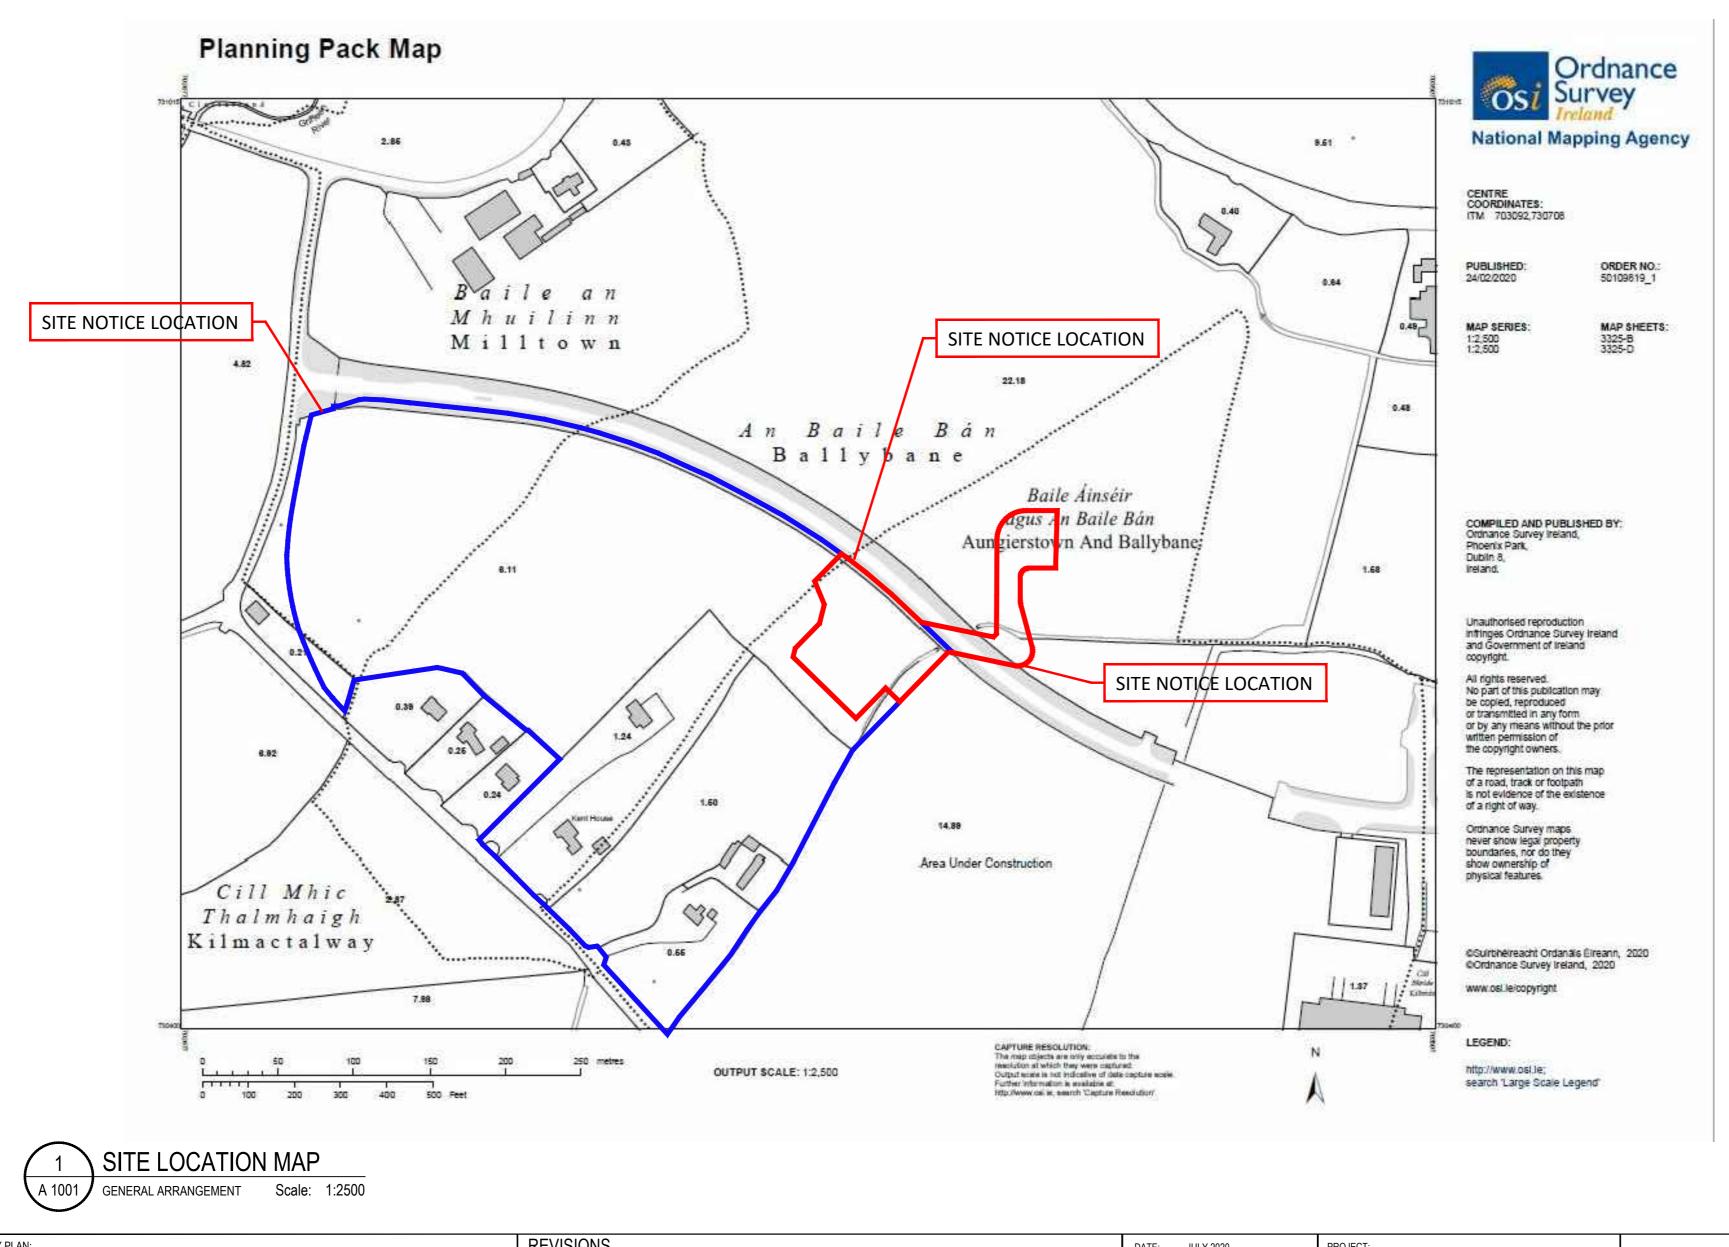

LAND IN OWNERSHIP AND

CONTROL OF APPLICANT

LEGEND:

**TOT** ARCHITECTS CyrusOne Dublin SUBSTATION

REGISTERED OFFICE **PLANNING** 49 Upper Mount Street Dublin 2, Ireland

> DRAWING NO: 19128-TOT-ZZ-DL-DR-A-1001